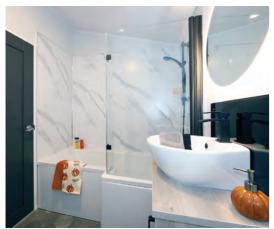

## STANDARD FEATURES

- Fully galvanised chassis
- Upvc double glazed windows & doors
- Extra insulation
- Lagged pipes
- Gas combi central heating system
- · Steel pantile roof
- Domestic guttering & downpipes
- Vaulted ceiling throughout
- Feature patio doors to the front
- Dining table & chairs
- Coffee table
- Range oven & grill
- Large cooker hood
- · Wine cooler
- Luxury freestanding fridge freezer
- Integrated dishwasher
- Integrated microwave
- Soft closers to kitchen drawers and cupboard doors
- Feature lighting
- Box divan beds in all bedrooms
- Ample storage space
- Feature headboards
- · Thermostatic shower
- Separate utility room
- Integrated washer/dryer
- LED & low voltage lighting throughout