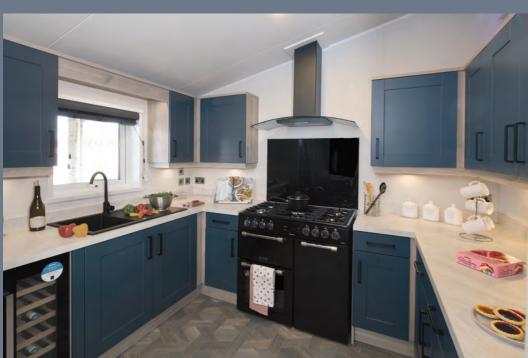

## STANDARD FEATURES

- Fully galvanised chassis
- Upvc double glazed windows & doors
- Extra insulation
- Lagged pipes
- Gas combi central heating system
- · Steel pantile roof
- Domestic guttering & downpipes
- Vaulted ceiling throughout
- Feature patio doors to the front
- Dining table & chairs
- Coffee table
- Range oven & grill
- Large cooker hood
- · Wine cooler
- Luxury freestanding fridge freezer
- Integrated dishwasher
- Integrated microwave
- Soft closers to kitchen drawers and cupboard doors
- Feature lighting
- Box divan beds in all bedrooms
- Ample storage space
- Feature headboards
- · Thermostatic shower
- Separate utility room
- Integrated washer/dryer
- LED & low voltage lighting throughout