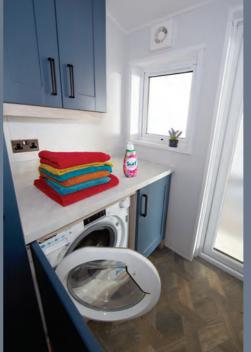

The separate dining area has freestanding table and chairs, whilst the lounge has a feature fire and coffee table. The useful separate utility room has an integrated washer dryer, storage facilities and door to the exterior. LED or low voltage lighting throughout, condensing central heating boiler and energy efficient appliances are all included.

## STANDARD FEATURES

- Fully galvanised chassis
- Upvc double glazed windows & doors
- Extra insulation
- Lagged pipes
- Gas combi central heating system
- · Steel pantile roof
- Domestic guttering & downpipes
- Vaulted ceiling throughout
- Feature patio doors to the front
- Dining table & chairs
- Coffee table
- Range oven & grill
- Large cooker hood
- · Wine cooler
- Luxury freestanding fridge freezer
- Integrated dishwasher
- Integrated microwave
- Soft closers to kitchen drawers and cupboard doors
- Feature lighting
- Box divan beds in all bedrooms
- Ample storage space
- Feature headboards
- · Thermostatic shower
- Separate utility room
- Integrated washer/dryer
- LED & low voltage lighting throughout