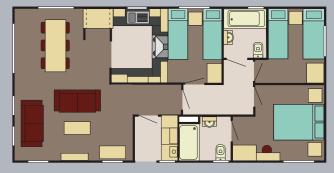

The separate dining area has freestanding table and chairs, whilst the lounge has a feature fire and coffee table. The useful separate utility room has an integrated washer dryer, storage facilities and door to the exterior. LED or low voltage lighting throughout, condensing central heating boiler and energy efficient appliances are all included.

## STANDARD FEATURES

- Fully galvanised chassis
- Upvc double glazed windows & doors
- Extra insulation
- Lagged pipes
- Gas combi central heating system
- · Steel pantile roof
- Domestic guttering & downpipes
- Vaulted ceiling throughout
- Feature patio doors to the front
- Dining table & chairs
- Coffee table
- Range oven & grill
- Large cooker hood
- · Wine cooler
- Luxury freestanding fridge freezer
- Integrated dishwasher
- Integrated microwave
- Soft closers to kitchen drawers and cupboard doors
- Feature lighting
- Box divan beds in all bedrooms
- Ample storage space
- Feature headboards
- · Thermostatic shower
- Separate utility room
- Integrated washer/dryer
- LED & low voltage lighting throughout