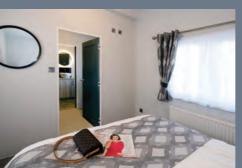

## STANDARD FEATURES

- Fully galvanised chassis
- Upvc double glazed windows & doors
- Extra insulation
- Lagged pipes
- Gas combi central heating system
- · Steel pantile roof
- Domestic guttering & downpipes
- Vaulted ceiling throughout
- Feature patio doors to the front
- Dining table & chairs
- Coffee table
- Range oven & grill
- Large cooker hood
- · Wine cooler
- Luxury freestanding fridge freezer
- Integrated dishwasher
- Integrated microwave
- Soft closers to kitchen drawers and cupboard doors
- Feature lighting
- Box divan beds in all bedrooms
- Ample storage space
- Feature headboards
- · Thermostatic shower
- Separate utility room
- Integrated washer/dryer
- LED & low voltage lighting throughout