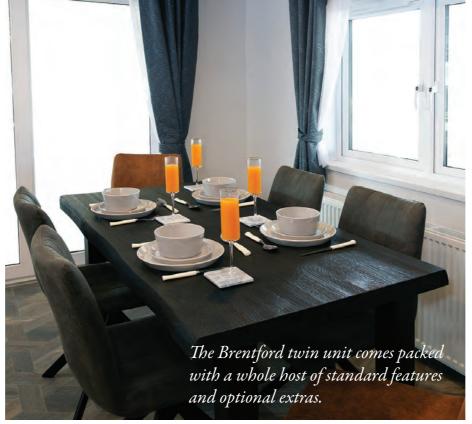

The separate dining area has freestanding table and chairs, whilst the lounge has a feature fire and coffee table. The useful separate utility room has an integrated washer dryer, storage facilities and door to the exterior. LED or low voltage lighting throughout, condensing central heating boiler and energy efficient appliances are all included.

## STANDARD FEATURES

- Fully galvanised chassis
- Upvc double glazed windows & doors
- Extra insulation
- Lagged pipes
- Gas combi central heating system
- · Steel pantile roof
- Domestic guttering & downpipes
- Vaulted ceiling throughout
- Feature patio doors to the front
- Dining table & chairs
- Coffee table
- Range oven & grill
- Large cooker hood
- · Wine cooler
- Luxury freestanding fridge freezer
- Integrated dishwasher
- Integrated microwave
- Soft closers to kitchen drawers and cupboard doors
- Feature lighting
- Box divan beds in all bedrooms
- Ample storage space
- Feature headboards
- · Thermostatic shower
- Separate utility room
- Integrated washer/dryer
- LED & low voltage lighting throughout