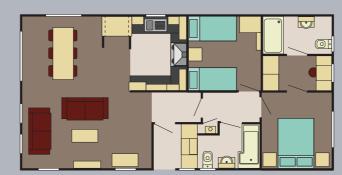

The separate dining area has freestanding table and chairs, whilst the lounge has a feature fire and coffee table. The useful separate utility room has an integrated washer dryer, storage facilities and door to the exterior. LED or low voltage lighting throughout, condensing central heating boiler and energy efficient appliances are all included.

## STANDARD FEATURES

- Fully galvanised chassis
- Upvc double glazed windows & doors
- Extra insulation
- Lagged pipes
- Gas combi central heating system
- · Steel pantile roof
- Domestic guttering & downpipes
- Vaulted ceiling throughout
- Feature patio doors to the front
- Dining table & chairs
- Coffee table
- Range oven & grill
- Large cooker hood
- · Wine cooler
- Luxury freestanding fridge freezer
- Integrated dishwasher
- Integrated microwave
- Soft closers to kitchen drawers and cupboard doors
- Feature lighting
- Box divan beds in all bedrooms
- Ample storage space
- Feature headboards
- · Thermostatic shower
- Separate utility room
- Integrated washer/dryer
- LED & low voltage lighting throughout