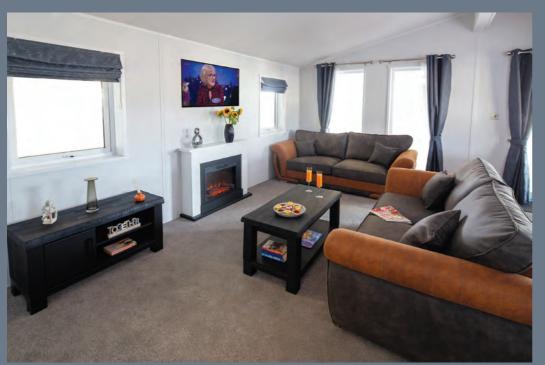

The separate dining area has freestanding table and chairs, whilst the lounge has a feature fire and coffee table. The useful separate utility room has an integrated washer dryer, storage facilities and door to the exterior. LED or low voltage lighting throughout, condensing central heating boiler and energy efficient appliances are all included.

## STANDARD FEATURES

- Fully galvanised chassis
- Upvc double glazed windows & doors
- Extra insulation
- Lagged pipes
- Gas combi central heating system
- · Steel pantile roof
- Domestic guttering & downpipes
- Vaulted ceiling throughout
- Feature patio doors to the front
- Dining table & chairs
- Coffee table
- Range oven & grill
- Large cooker hood
- · Wine cooler
- Luxury freestanding fridge freezer
- Integrated dishwasher
- Integrated microwave
- Soft closers to kitchen drawers and cupboard doors
- Feature lighting
- Box divan beds in all bedrooms
- Ample storage space
- Feature headboards
- · Thermostatic shower
- Separate utility room
- Integrated washer/dryer
- LED & low voltage lighting throughout