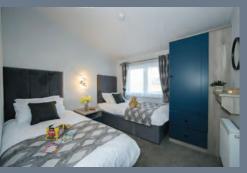

## STANDARD FEATURES

- Fully galvanised chassis
- Upvc double glazed windows & doors
- Extra insulation
- Lagged pipes
- Gas combi central heating system
- · Steel pantile roof
- Domestic guttering & downpipes
- Vaulted ceiling throughout
- Feature patio doors to the front
- Dining table & chairs
- Coffee table
- Range oven & grill
- Large cooker hood
- · Wine cooler
- Luxury freestanding fridge freezer
- Integrated dishwasher
- Integrated microwave
- Soft closers to kitchen drawers and cupboard doors
- Feature lighting
- Box divan beds in all bedrooms
- Ample storage space
- Feature headboards
- · Thermostatic shower
- Separate utility room
- Integrated washer/dryer
- LED & low voltage lighting throughout

**SEATS CARPETS** 

BEDS

WARDROBE STORAGE