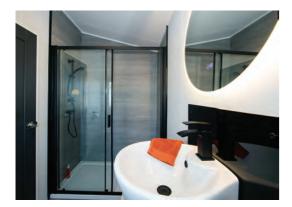

## STANDARD FEATURES

- Fully galvanised chassis
- Upvc double glazed windows & doors
- Extra insulation
- Lagged pipes
- Gas combi central heating system
- · Steel pantile roof
- Domestic guttering & downpipes
- Vaulted ceiling throughout
- Feature patio doors to the front
- Dining table & chairs
- Coffee table
- Range oven & grill
- Large cooker hood
- · Wine cooler
- Luxury freestanding fridge freezer
- Integrated dishwasher
- Integrated microwave
- Soft closers to kitchen drawers and cupboard doors
- Feature lighting
- Box divan beds in all bedrooms
- Ample storage space
- Feature headboards
- · Thermostatic shower
- Separate utility room
- Integrated washer/dryer
- LED & low voltage lighting throughout