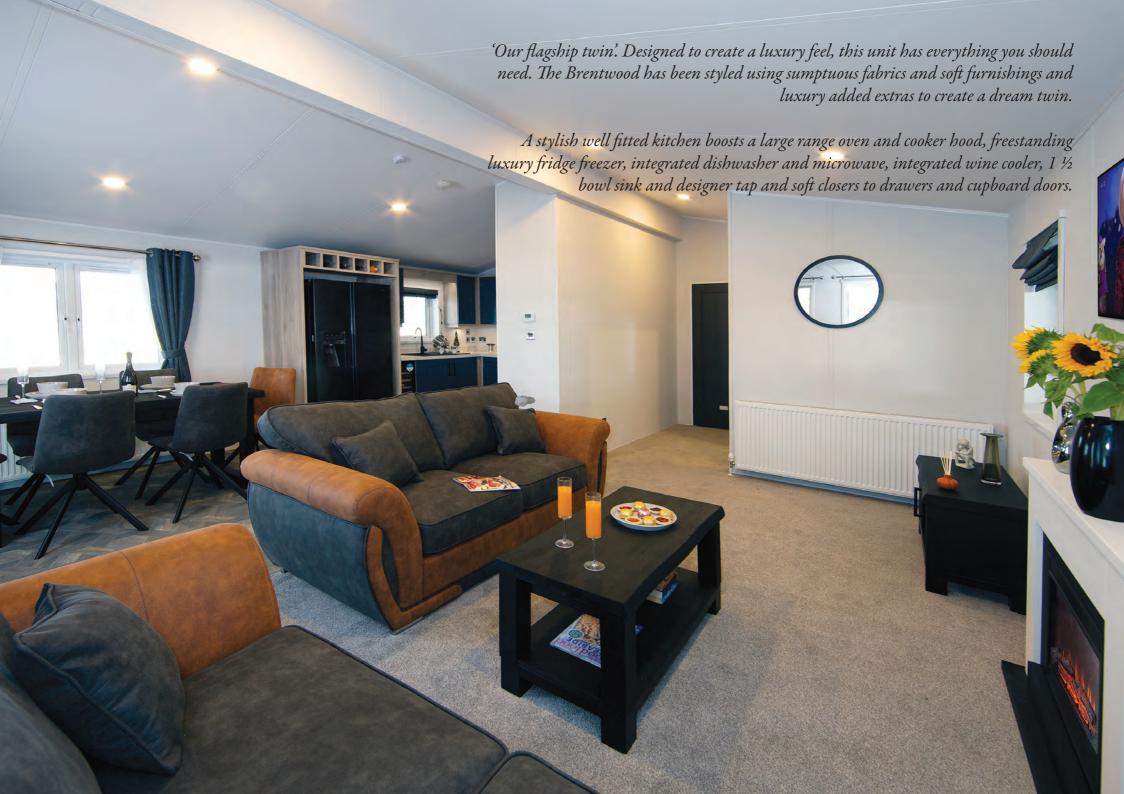

The separate dining area has freestanding table and chairs, whilst the lounge has a feature fire and coffee table. The useful separate utility room has an integrated washer dryer, storage facilities and door to the exterior. LED or low voltage lighting throughout, condensing central heating boiler and energy efficient appliances are all included.

## STANDARD FEATURES

- Fully galvanised chassis
- Upvc double glazed windows & doors
- Extra insulation
- Lagged pipes
- Gas combi central heating system
- · Steel pantile roof
- Domestic guttering & downpipes
- Vaulted ceiling throughout
- Feature patio doors to the front
- Dining table & chairs
- Coffee table
- Range oven & grill
- Large cooker hood
- · Wine cooler
- Luxury freestanding fridge freezer
- Integrated dishwasher
- Integrated microwave
- Soft closers to kitchen drawers and cupboard doors
- Feature lighting
- Box divan beds in all bedrooms
- Ample storage space
- Feature headboards
- · Thermostatic shower
- Separate utility room
- Integrated washer/dryer
- LED & low voltage lighting throughout